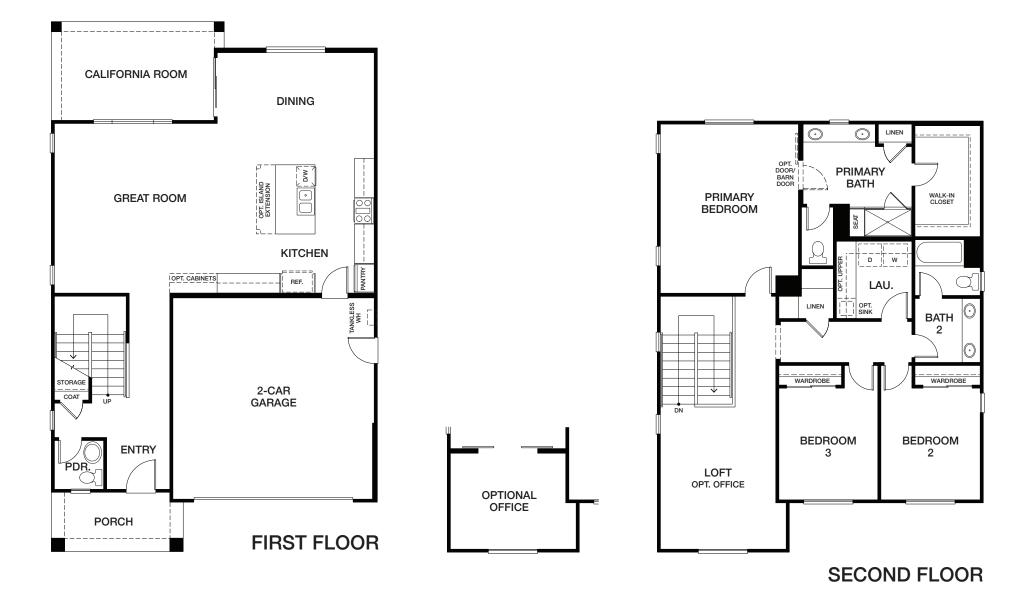

## PLAN 2R 3 BEDROOMS + LOFT | 2.5 BATHS | APPROX 2,220 SQ FT



## [preliminary]

Square footages are approximate only. All renderings, floor plans and maps are artists conception and are not intended to be an accurate representation of buildings, fencing, walks, driveways or landscaping and are not necessarily to scale. Many items vary considerably from unit to unit including, but not limited to, decks, porches, storage rease, windows, doors, cabinets and floor plan layout details. Specification and appointments of the model home and/or floor plans depicted may be unique and not necessarily replicated or available in all homes and are subject to change at any time without notice. See a sales representative for details. 08.02.22



Avendale